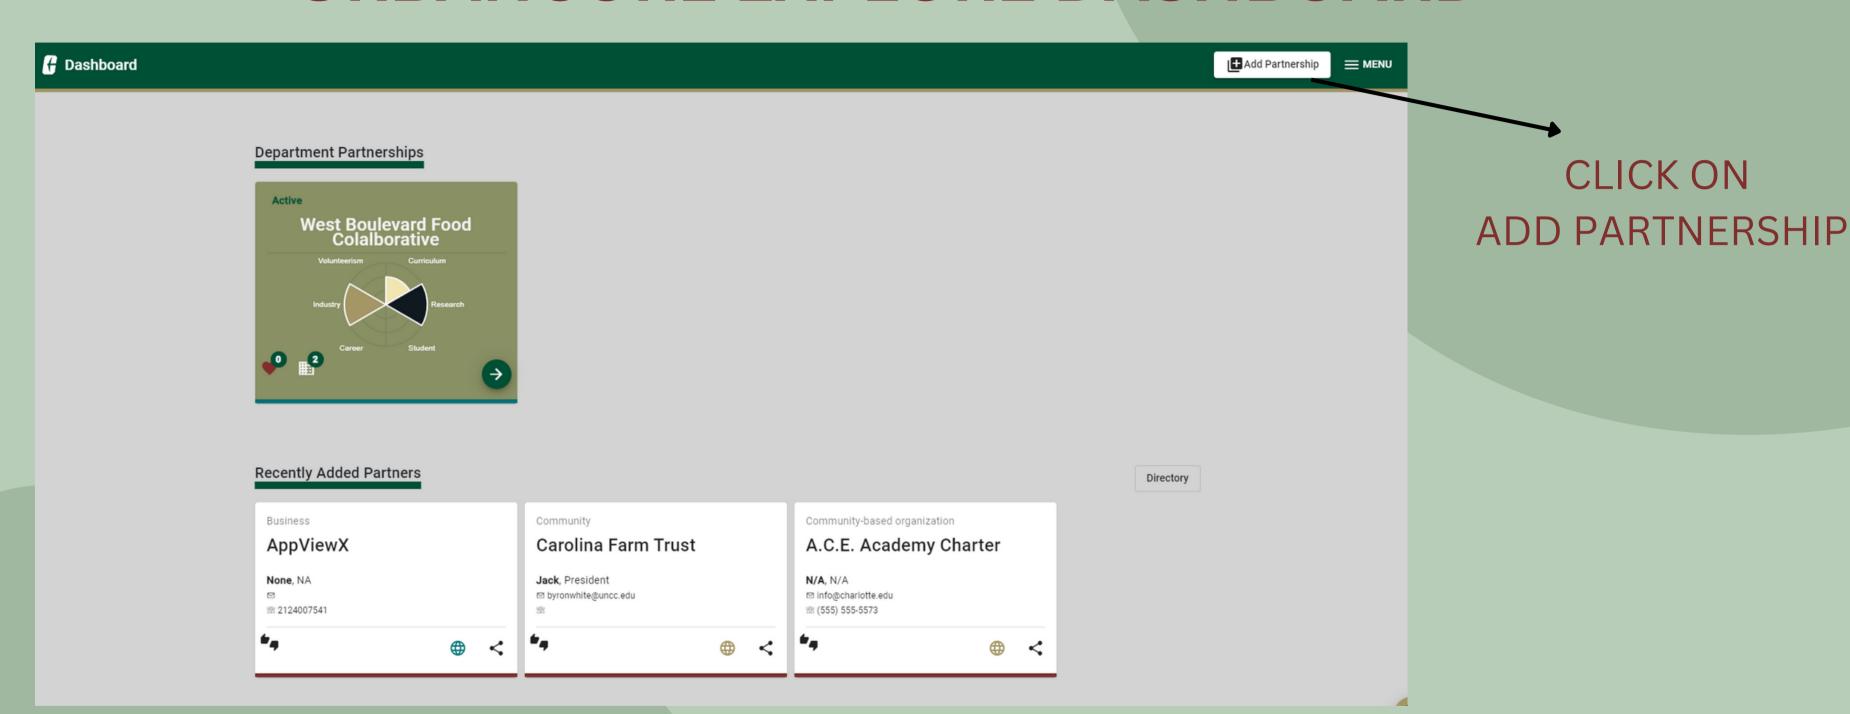

RE'S AI KNOWLEDGEBASE
PROJECT



#### WHAT IS URBANCORE EXPLORE

- Web-based tool that inventories faculty-community partnerships,
- Real-time "match-making" between community and academic partners.
- Captures work of existing networks of engaged faculty.
- App is currently being tested internally/early adopters

#### CONNECT-COOPERATE-COLLABORATE



Targeted to make university assets more accessible to the community by organizing them along a continuum of engagement (Connect-Cooperate-Collaborate) and aligning them to community-defined impact areas and indicators that lead to equitable neighborhoods.

#### **FOUR KEY FEATURES**

PARTNERSHIP PROFILER

PARTNERSHIP EXPLORER

RESOURCE KNOWLEDGEBASE

PARNTER CONTACT MANAGEMENT

#### SETTING UP YOUR PROFILE



#### URBANCORE EXPLORE DASHBOARD



#### URBANCORE EXPLORE - PROFILE BUILDER



#### CHOOSE YOUR ROLE

- Representative: Staff/Faculty setting up the partnership profile
- Designee: Designee of who acts on behalf of a representative

### **URBANCORE EXPLORE - PROFILE BUILDER**



#### FILL IN DETAILS OF THE PARTNERSHIP

- Title/Description
- Impact Areas: Choose from the drop-down menu

## URBANCORE EXPLORE - PROFILE BUILDER



#### ADD ORGANIZATION TO YOUR PARTNERSHIP

- Click "Find Your Partner Organization" to conduct a search
- Click "Can't Find a Partner" and fill in details for a new partner

#### URBANCORE EXPLORE - GEOGRAPHIC SCOPE



- Put in the city, county, or state of your partner
- Choose the corridor where the partnership is located.
  - You can also choose no corridor

### URBANCORE EXPLORE - GEOGRAPHIC SCO