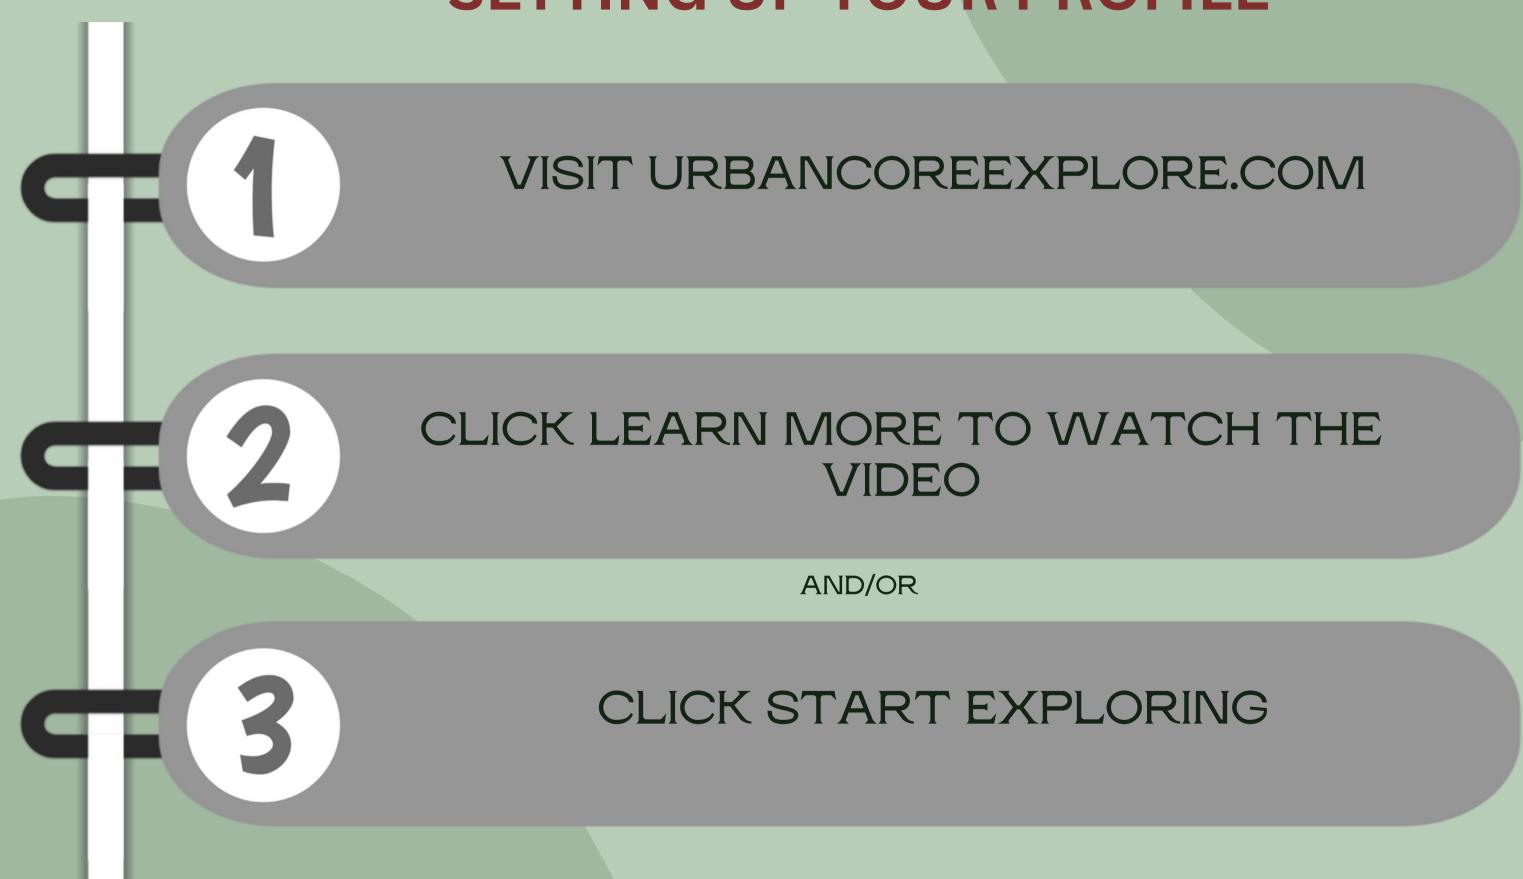

# urbanCORE EXPLORE

URBANCORE'S AI KNOWLEDGEBASE
PROJECT



#### WHAT IS URBANCORE EXPLORE

- Web-based tool that inventories faculty-community partnerships,
- Real-time "match-making" between community and academic partners.
- Captures work of existing networks of engaged faculty.
- App is currently being tested internally/early adopters

#### CONNECT-COOPERATE-COLLABORATE



Targeted to make university assets more accessible to the community by organizing them along a continuum of engagement (Connect-Cooperate-Collaborate) and aligning them to community-defined impact areas and indicators that lead to equitable neighborhoods.

#### **FOUR KEY FEATURES**

PARTNERSHIP PROFILER

PARTNERSHIP EXPLORER

RESOURCE KNOWLEDGEBASE

PARNTER CONTACT MANAGEMENT

#### SETTING UP YOUR PROFILE



#### URBANCORE EXPLORE DASHBOARD



#### URBANCORE EXPLORE - PROFILE BUILDER



#### CHOOSE YOUR ROLE

- Representative: Staff/Faculty setting up the partnership profile
- Designee: Designee of who acts on behalf of a representative

### **URBANCORE EXPLORE - PROFILE BUILDER**



#### FILL IN DETAILS OF THE PARTNERSHIP

- Title/Description
- Impact Areas: Choose from the drop-down menu

## URBANCORE EXPLORE - PROFILE BUILDER



#### ADD ORGANIZATION TO YOUR PARTNERSHIP

- Click "Find Your Partner Organization" to conduct a search
- Click "Can't Find a Partner" and fill in details for a new partner

#### URBANCORE EXPLORE - GEOGRAPHIC SCOPE



- Put in the city, county, or state of your partner
- Choose the corridor where the partnership is located.
  - You can also choose no corridor

##