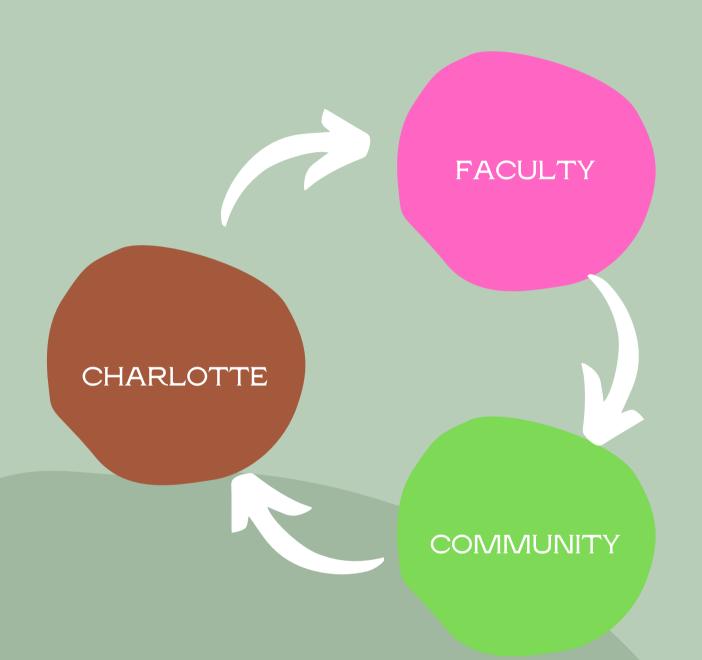

#### CONNECT-COOPERATE-COLLABORATE

Targeted to make university assets more accessible to the community by organizing them along a continuum of engagement (Connect-Cooperate-Collaborate) and aligning them to community-defined impact areas and indicators that lead to equitable neighborhoods.