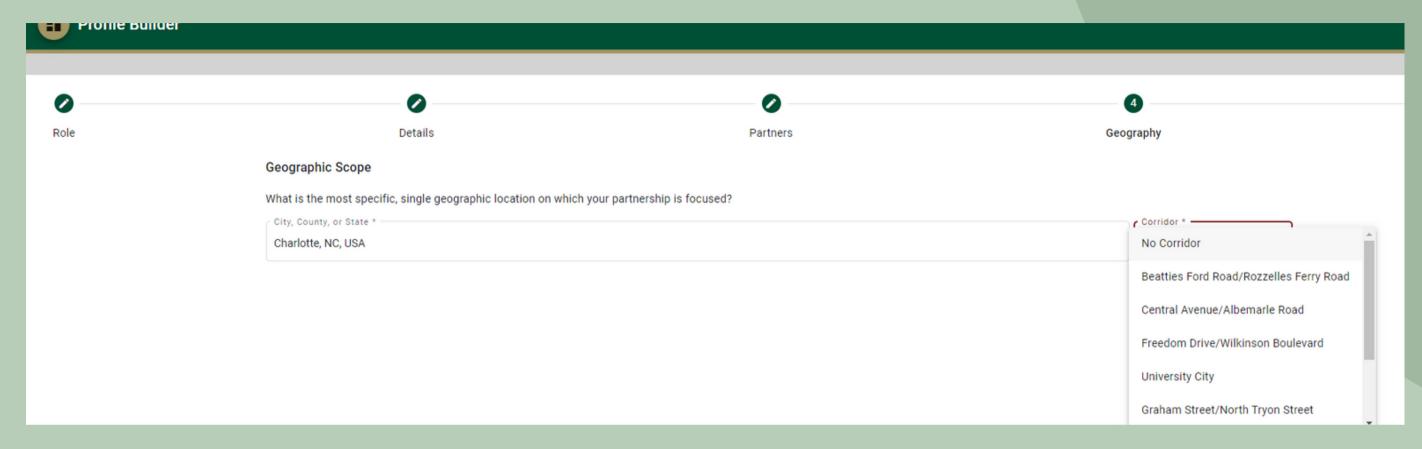

#### URBANCORE EXPLORE - GEOGRAPHIC SCOPE

- Put in the city, county, or state of your partner
- Choose the corridor where the partnership is located.
  - You can also choose no corridor

### URBANCORE EXPLORE - GEOGRAPHIC SCOPE

- Put in the city, county, or state of your partner
- Choose the corridor where the partnership is located.
  - You can also choose no corridor
- Click "Complete Profile" to launch the 3C's Profile wizard which allows to categorize