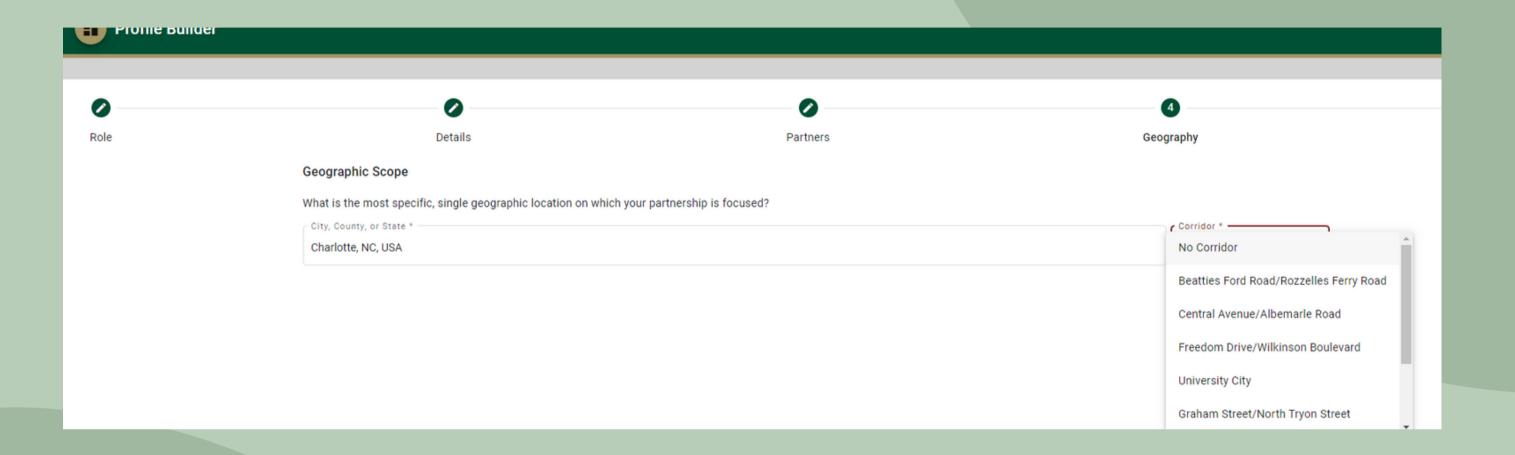

#### URBANCORE EXPLORE - GEOGRAPHIC SCOPE

- Put in the city, county, or state of your partner
- Choose the corridor where the partnership is located.
  - You can also choose no corridor

### URBANCORE EXPLORE - GEOGRAPHIC SCOPE

- Put in the city, county, or state of your partner
- Choose the corridor where the partnership is located.
  - You can also choose no corridor
- Click "Complete Profile" to launch the 3C's Profile wizard which allows to categorize