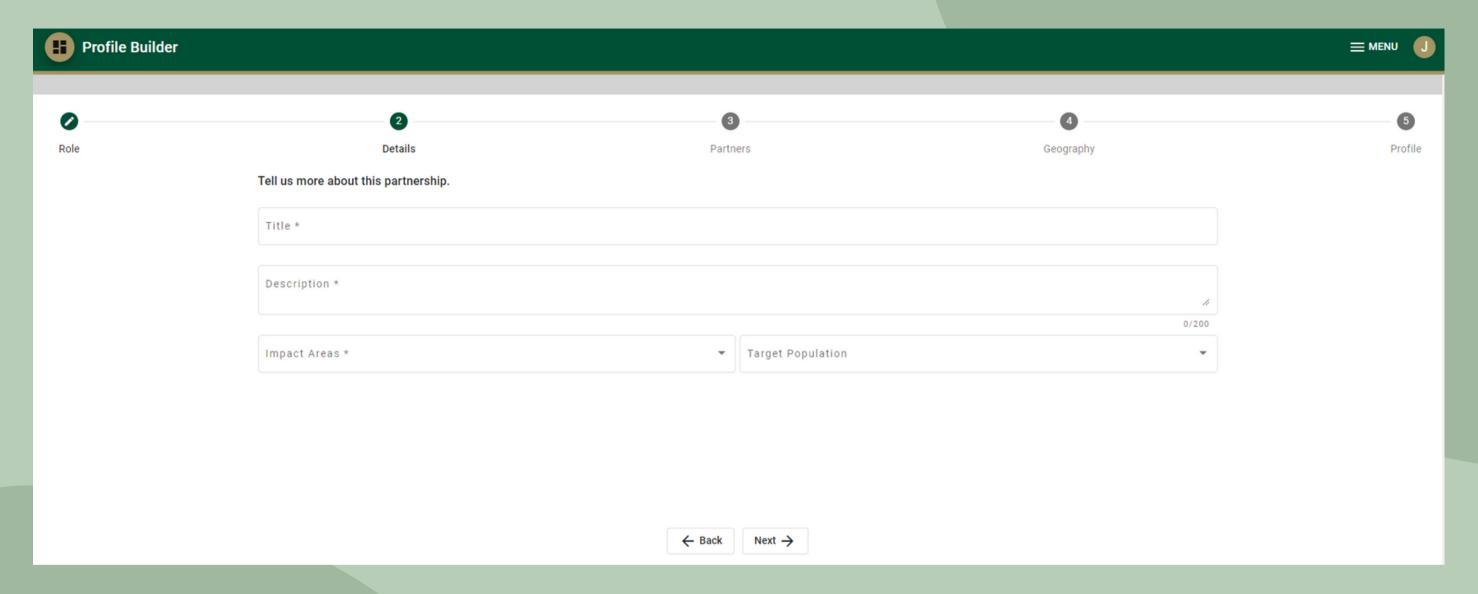

#### FILL IN DETAILS OF THE PARTNERSHIP

- Title/Description
- Impact Areas: Choose from the drop-down menu