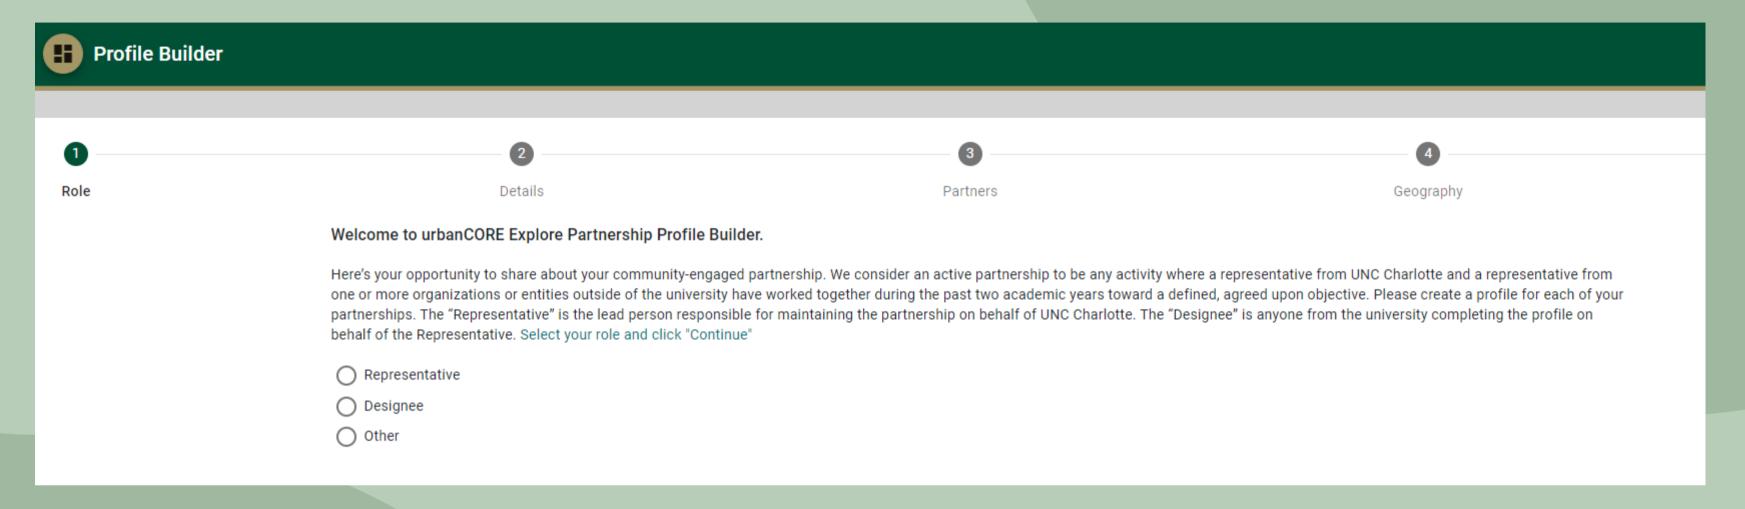

#### URBANCORE EXPLORE - PROFILE BUILDER

#### CHOOSE YOUR ROLE

- Representative: Staff/Faculty setting up the partnership profile
- Designee: Designee of who acts on behalf of a representative